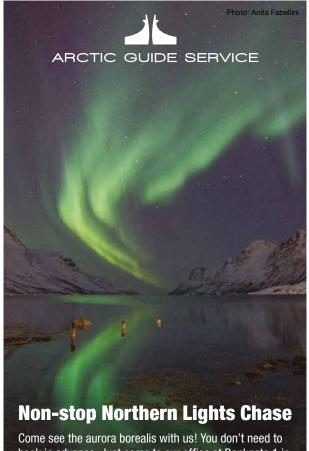

### **Non-Stop Northern Lights Chase**

Arctic Guide Service offers a Northern Lights Chase every evening. Each bus has a professional driver and authorised guide. Your crew has one mission only: to find the right place for the best possible chance of being totally captivated by the magnificent Aurora! You can check-in from 14:00 to 18:00 at our office at Bankgata 1, right behind Yonas Pizzeria. We begin boarding at 18:15 and depart at 18:30. Transport by bus or minibus depending on the number of guests.

| Starts at | Included                                                         | Duration | Price (NOK)                  |
|-----------|------------------------------------------------------------------|----------|------------------------------|
|           | Guide and driver, transport, hot chocolate, photos from the tour | 7 hours  | <b>№</b> 950<br><b>№</b> 475 |

Provider: Arctic Guide Service