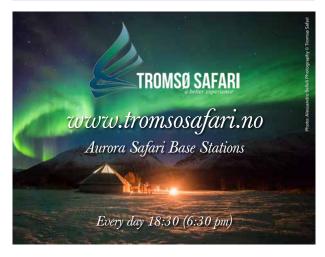

### Aurora Safari to Base Stations

The main focus of this trip is to experience the Northern Lights! We have established four Base Stations in different areas, each with shelters, toilet, campfires and benches outside. A local host tells you lots of stories! The system with Base Stations is unique to Tromsø Safari. Every afternoon we decide where to go and choose the Base Station with the best weather prospect. If the weather changes and clouds move in, we consider moving to another location. Meal may be ordered (NOK 230). Tripod for rent (NOK 100).

| Starts at          | Included                                      | Duration  | Price (NOK)    |
|--------------------|-----------------------------------------------|-----------|----------------|
| Radisson Blu Hotel | Guide and driver, transport, film, hot drinks | 5–7 hours | ∰ 995<br>∯ 500 |

Provider: : Tromsø Safari