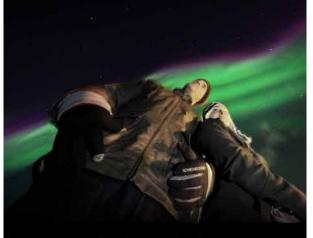

# NORTHERN LIGHTS IN TRONSØ

## WHEN TO VISIT & NORTHERN LIGHTS FACTS

- Northern Lights Season: from September to April
- Northern Lights are most often seen between 18:00 (6pm) and 02:00 (2am)
- Northern Lights might be visible for a couple of minutes or for most of the evening.
- Northern Lights outbursts visible from Tromsø are mainly green, but large outbursts can also include other colours.